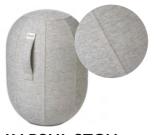

| FABRIC PROPERTIES            | <ul> <li>heavy-duty yet soft upholstery polyester fabric</li> <li>surface with an iridescent appearance</li> </ul> | woolly and soft polyester fabric with a good grip     scandic assorted trendy colours |
|------------------------------|--------------------------------------------------------------------------------------------------------------------|---------------------------------------------------------------------------------------|
| MATERIAL                     | 100 % polyester                                                                                                    | 100 % polyester                                                                       |
| SIZE                         | MEDIUM – suitable for heights of 155-185 cms                                                                       | MEDIUM – suitable for heights of 155-185 cms                                          |
| DIMENSIONS INFLATED          | Approx. 60 x 43,5 cm (height x diameter)                                                                           | Approx. 60 x 43,5 cm (height x diameter)                                              |
| SITTING HEIGHT               | Approx. 48-52 cm (depending on air pressure)                                                                       | Approx. 48-52 cm (depending on air pressure)                                          |
| FABRIC WEIGHT                | Approx. 535 g/m²                                                                                                   | 466 g/m²                                                                              |
| ABRASION CYCLES (Martindale) | over 50.000                                                                                                        | over 90.000                                                                           |
| CARE INSTRUCTIONS            | 30°C                                                                                                               | 30° C                                                                                 |
| MAXIMUM WEIGHT LOAD          | 150 kgs                                                                                                            | 150 kgs                                                                               |
| PRODUCT WEIGHT               | 2,9 kgs                                                                                                            | 2,9 kgs                                                                               |
|                              |                                                                                                                    |                                                                                       |