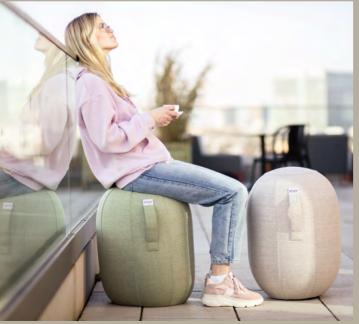

## **Bounce & Balance Effect**

Freed, active and dynamic sitting in every which way

### Anti-slip coating

Silicone coated bottom area to prevent slipping