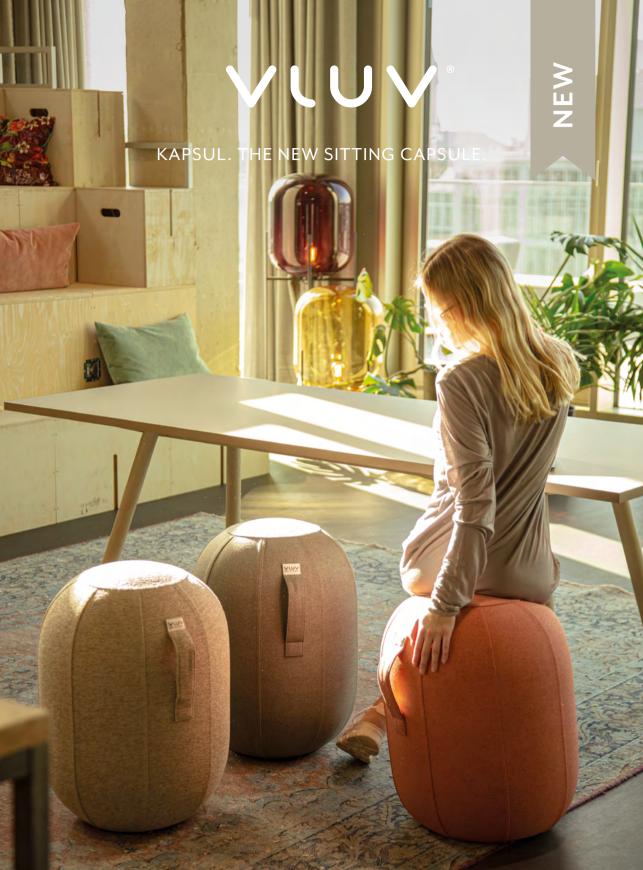

# THE CONCEPT

# THE MOST IMPORTANT VLUV KAPSUL FEATURES

## Slimmer silhouette

A silhouette slimmer than a sitting ball. Ideal for smaller tables

# More Legroom

Improved mobility and easier to move over

## gripME

The typical VLUV signature handle for easy carrying

## **Bounce & Balance Effect**

Freed, active and dynamic sitting in every which way

### Anti-slip coating

Silicone coated bottom area to prevent slipping