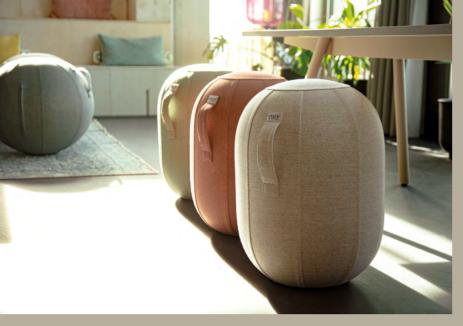

## Slimmer silhouette

A silhouette slimmer than a sitting ball. Ideal for smaller tables

## gripME

The typical VLUV signature handle for easy carrying