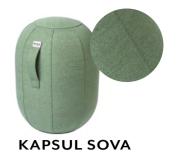

| FABRIC PROPERTIES            | <ul> <li>heavy-duty yet soft upholstery polyester fabric</li> <li>surface with an iridescent appearance</li> </ul> | woolly and soft polyester fabric with a good grip     scandic assorted trendy colours |
|------------------------------|--------------------------------------------------------------------------------------------------------------------|---------------------------------------------------------------------------------------|
| MATERIAL                     | 100 % polyester                                                                                                    | 100 % polyester                                                                       |
| SIZE                         | MEDIUM – suitable for heights of 155-185 cms                                                                       | MEDIUM – suitable for heights of 155-185 cms                                          |
| DIMENSIONS INFLATED          | Approx. 60 x 43,5 cm (height x diameter)                                                                           | Approx. 60 x 43,5 cm (height x diameter)                                              |
| SITTING HEIGHT               | Approx. 48-52 cm (depending on air pressure)                                                                       | Approx. 48-52 cm (depending on air pressure)                                          |
| FABRIC WEIGHT                | Approx. 535 g/m²                                                                                                   | 466 g/m²                                                                              |
| ABRASION CYCLES (Martindale) | over 50.000                                                                                                        | over 90.000                                                                           |
| CARE INSTRUCTIONS            | 30°C                                                                                                               | 30° C                                                                                 |
| MAXIMUM WEIGHT LOAD          | 150 kgs                                                                                                            | 150 kgs                                                                               |
| PRODUCT WEIGHT               | 2,9 kgs                                                                                                            | 2,9 kgs                                                                               |
|                              |                                                                                                                    |                                                                                       |