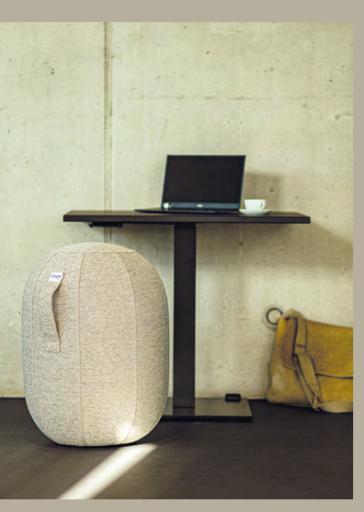

# THE CONCEPT

## Slimmer silhouette

A silhouette slimmer than a sitting ball. Ideal for smaller tables

# More Legroom

Improved mobility and easier to move over