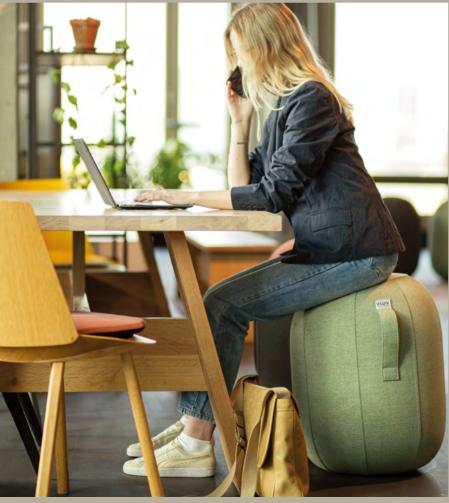

## **Bounce & Balance Effect**

Freed, active and dynamic sitting in every which way

# More Legroom

Improved mobility and easier to move over